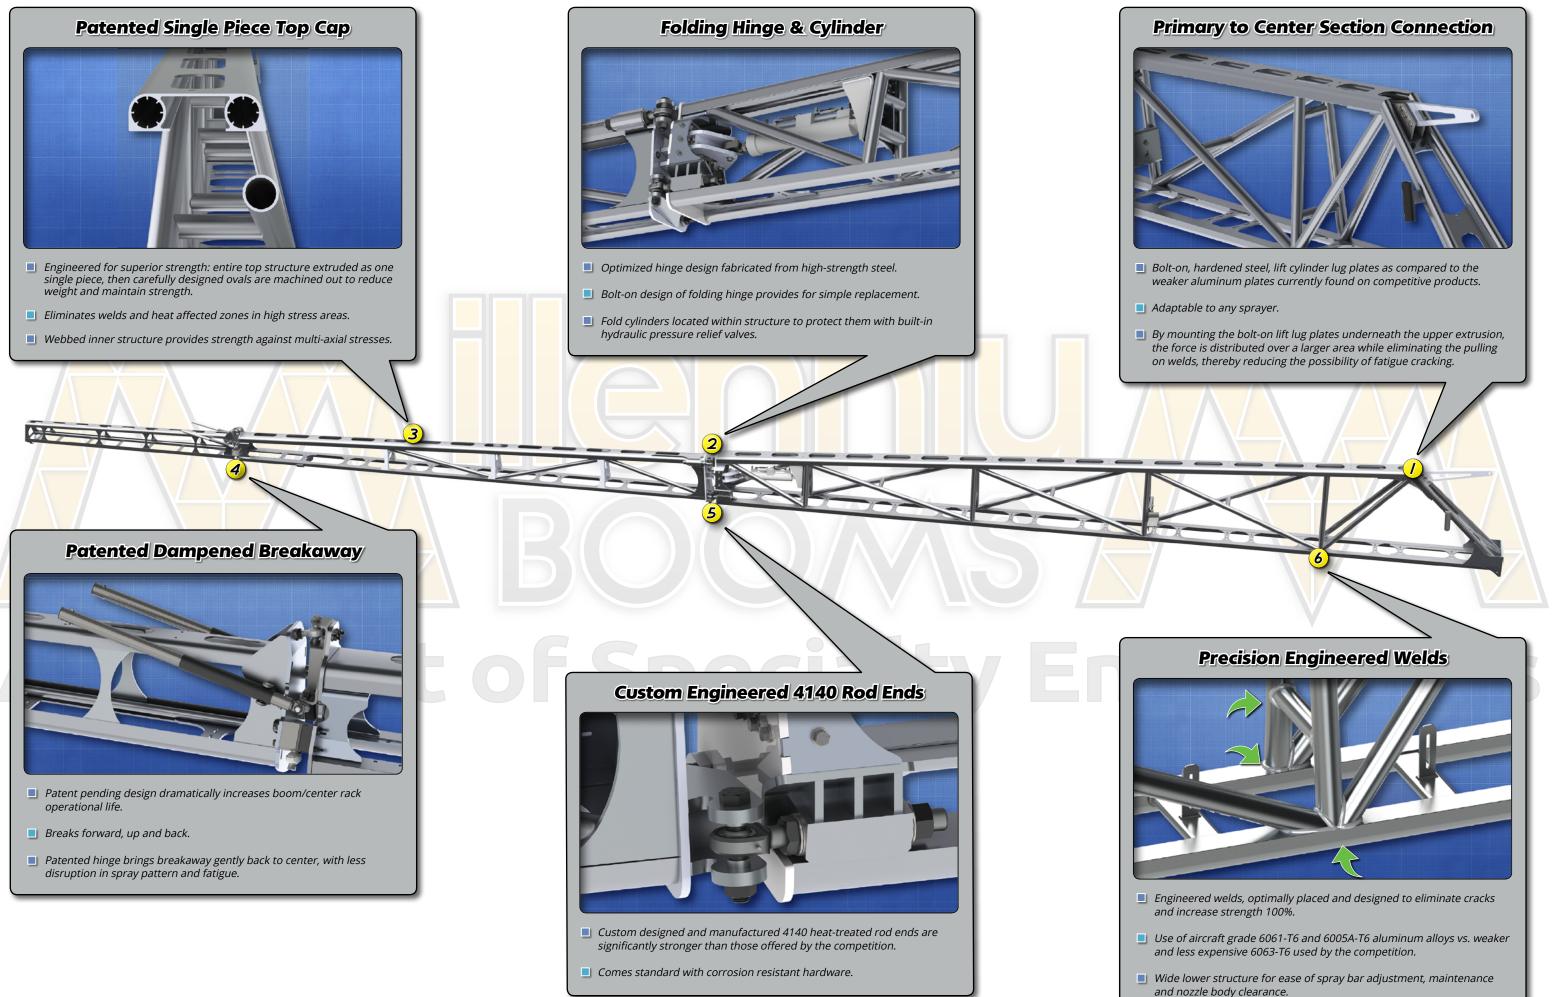

# **MILLENNIUM ADVANTAGES**

#### **DURABLE:**

- Elasticity modulus of Aerospace aluminum 1/3 that of steel
- Forces spread throughout entire structure: "bend don't break"
- Reduced corrosion over steel
- Dampened breakaway reduces oscillations and fatigue, improving spray pattern
- Plumbing inside boom structure for protection
- Estimated 75% increase in longevity over competitor's products