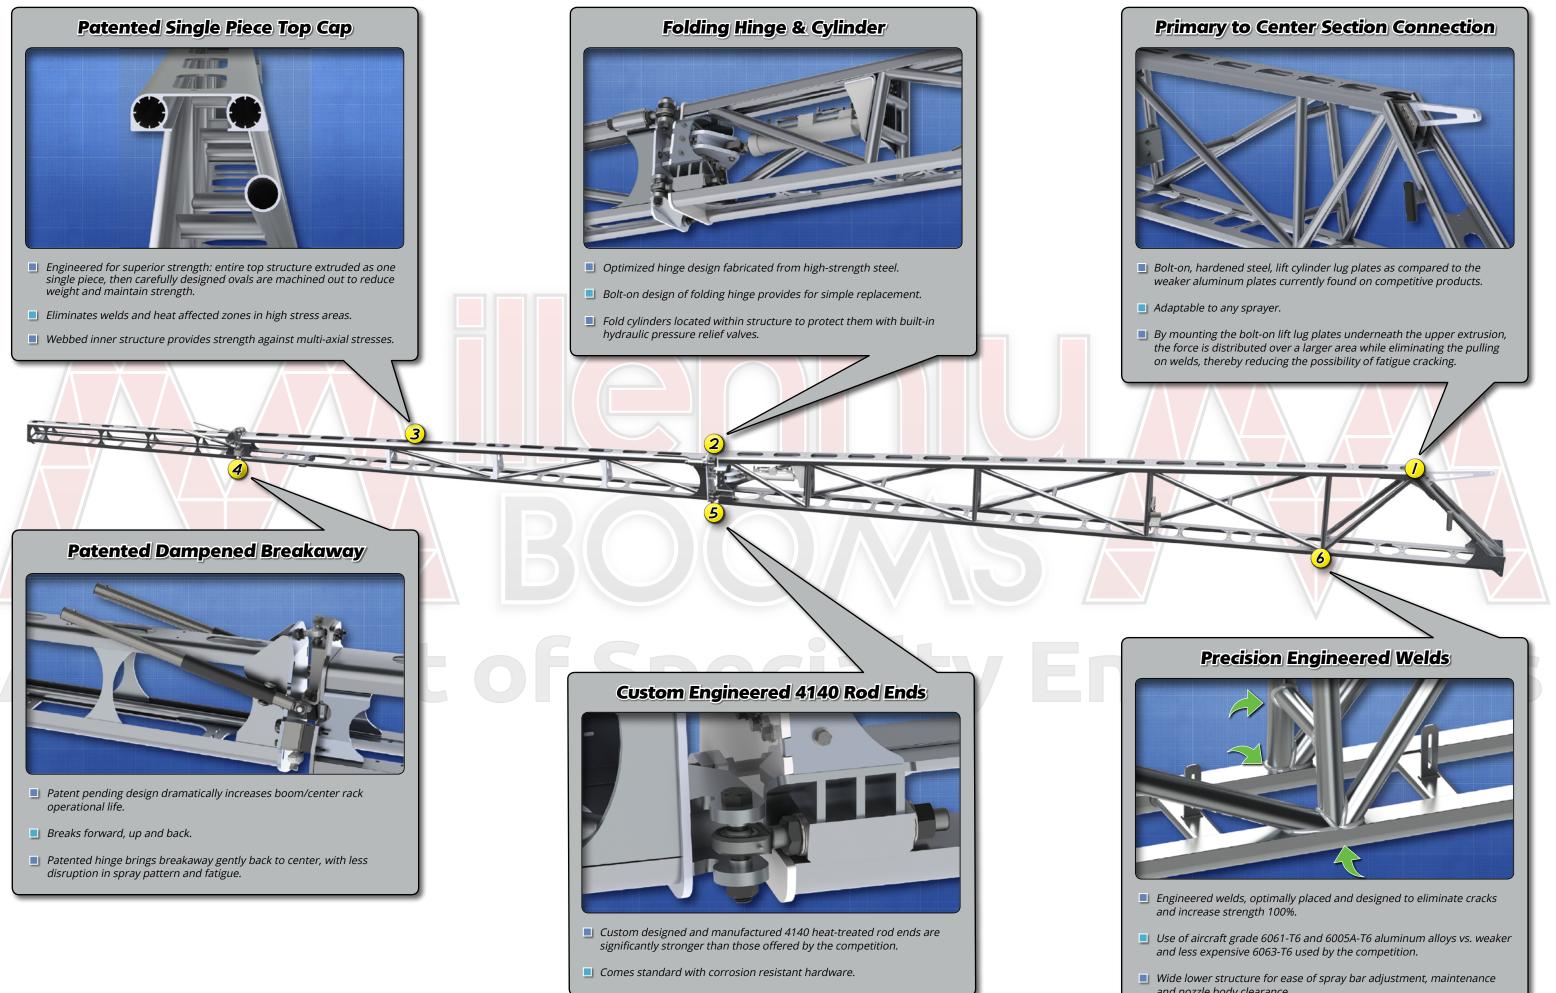

# SUPERIOR PERFORMANCE THROUGH SUPERIOR DESIGN

The Millennium's tubular truss design, combined with optimally placed & engineered welds, and proprietary single-piece top cap extrusions, results in what is, without question, the most durable and innovative line of aluminum spray booms on the market today, providing years of worryfree operation.

#### **DURABLE:**

- Elasticity modulus of Aerospace aluminum 1/3 that of steel
- Forces spread throughout entire structure: "bend don't break"
- Reduced corrosion over steel
- Dampened breakaway reduces oscillations and fatigue, improving spray pattern
- Plumbing inside boom structure for protection
- Estimated 75% increase in longevity over competitor's products

# MILLENNIUM ALUMINUM **SPRAY BOOMS**

and nozzle body clearance.